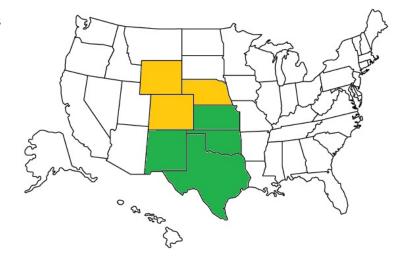

### Where is Chapter L Riding in 2018?

Jan. CO, WY, NE (The Ackermans

opened the door.)

Feb. -----

Mar. KS, OK, TX, NM (The Ackermans

again!)

Apr. ???