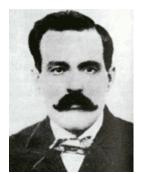

### The Hanging of Black Jack Ketchum By Mike Ackerman, Social and Membership Enhancement Coordinator

The end of the 19th and the beginning of the 20th Centuries were anything but peaceful in the Wild West. There were many colorful characters that helped to make the Wild West famous. One of those was Thomas 'Black Jack' Ketchum. Following is his story.

An unforgettable story comes from the town of Clayton, New Mexico, which is the site of perhaps the clumsiest hanging in the history of the Wild West, that of a man known as "Black Jack" Ketchum.

### **Black Jack Ketchum**

It was April 26, 1901, when train robber Thomas Edward Ketchum, later known as Black Jack, was hanged in the town of Clayton. Ever since that fateful day, the sad, twisted tale of one of the last outlaws of the Wild West has captured the imagination of historians and Wild West enthusiasts alike.

The officials in Clayton were not that experienced with the practice of hanging criminals: Ketchum was the first one to be sentenced to death by hanging. Their inexperience would lead to poor Black Jack Ketchum not dying in the usual manner, from breakage of

Continued from page 4

Tom Ketchum

the neck vertebrae, but from decapitation because the rope used for his execution was too long and as rigid as wire.

Thomas Edward Ketchum experienced a difficult childhood. He lost both his parents while still young and had to work as a cowboy together with his brother on various ranches across Texas and New Mexico. However, he put an end to his cowboy career in 1892 when he chose a life of crime.