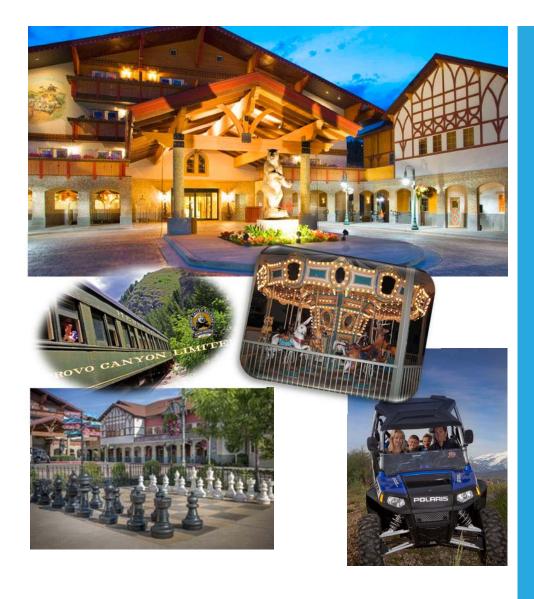

# MAY 25-27, 2018 "A HOOT IN THE UTE"

### Come join us in Midway, UT at the Zermatt Resort

Yes! The 2018 Rally at Zermatt is still on the schedule! There are so many things to do, *Get out and RIDE*, So many Friends to see, So much Fun to have!

Contact your Directors for Details.

It **Won't** be your regular Rally!

3 Days & Nights of Fun, Friends and Inspiration \$1000.00 Cash Grand Prize

Fly Fishing / Off Road Adventures / Trains / Carousel Rides / 15+ Scenic Rides

50 / 25 / 15 / 10 Daily
Drawings

Grand Parade /
Master's Breakfast

# GOLDWING ROAD RIDERS ASSOCIATION & ZERMATT RESORT

784 West Resort Drive Midway, UT 84049 1-866-937-6288

Online Registration & Hotel Information

May 25th thru May 27th, 2018

Daily 50/25/15/10