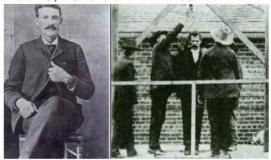

### The Hanging of Black Jack Ketchum By Mike Ackerman, Social and Membership Enhancement Coordinator

The end of the 19th and the beginning of the 20th Centuries were anything but peaceful in the Wild West. There were many colorful characters that helped to make the Wild West famous. One of those was Thomas 'Black Jack' Ketchum. Following is his story.

An unforgettable story comes from the town of Clayton, New Mexico, which is the site of perhaps the clumsiest hanging in the history of the Wild West, that of a man known as "Black Jack" Ketchum.

### **Black Jack Ketchum**

It was April 26, 1901, when train robber Thomas Edward Ketchum, later known as Black Jack, was hanged in the town of Clayton. Ever since that fateful day, the sad, twisted tale of one of the last outlaws of the Wild West has captured the imagination of historians and Wild West enthusiasts alike.

The officials in Clayton were not that experienced with the practice of hanging criminals: Ketchum was the first one to be sentenced to death by hanging. Their inexperience would lead to poor Black Jack Ketchum not dying in the usual manner, from breakage of

Continued from page 4

Tom Ketchum

the neck vertebrae, but from decapitation because the rope used for his execution was too long and as rigid as wire.

Thomas Edward Ketchum experienced a difficult childhood. He lost both his parents while still young and had to work as a cowboy together with his brother on various ranches across Texas and New Mexico. However, he put an end to his cowboy career in 1892 when he chose a life of crime.

When the day came, the hanging was the biggest attraction in the entire area, with many people coming from far away to see the execution themselves. Ketchum was soon to become the first person hanged for train robbery in New Mexico. However, it did not proceed as smoothly as planned.

The night before the hanging was scheduled, an official tested the rope with a 200-pound sandbag, but he forgot to remove it and its weight made the rope as rigid as wire. This caused an immediate decapitation, and it is said that Black Jack's headless body landed on its feet and remained upright for some time.

Prior to burial, the townsfolk sewed his head onto his body and buried him at Clayton's Boothill.