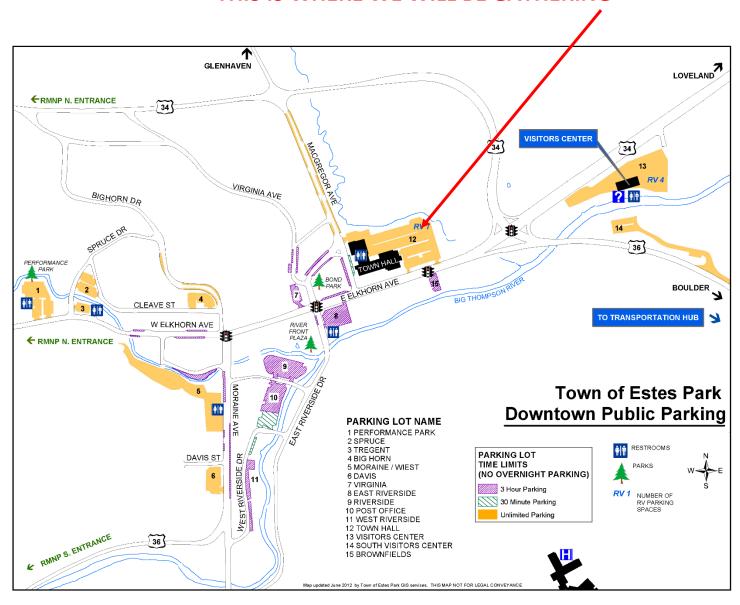

acques Perron; Colorado District Ride Coordinator

Email: jacquesperron61@yahoo.ca

Mobile: 720.308.1513



# **GWRRA CO-G ANNUAL MULTI-CHAPTER RIDE**



# HOWL AT THE MOON



June 20<sup>th</sup>, 2019

### **Dinner:**

Each chapter is encouraged to have dinner together at a place of their choosing.

Meet: 8:45 pm

We will meet in the NE corner of the Estes Park Town Hall parking lot.

Kickstands up: 9:00 pm

For our ride into RMNP, (admission is free after 9PM), up Trail Ridge Road to the Alpine Visitor Center where we will enjoy fun and games as well as howl at the moon!

# **Questions - contact:**

director@gwrranortherncolorado.org





You may purchase a 'HOWL AT THE MOON" pin and year hanger at the event.

# **HOWL AT THE MOON**

# **AREA 12**

# THIS IS WHERE WE WILL BE GATHERING





# **4 Corners Multi-District Rally**

August 16, 17, 18 2019





|                                          |              |              |                    |            | #                                 |
|------------------------------------------|--------------|--------------|--------------------|------------|-----------------------------------|
| Rider2/Co-Rider:                         |              | GWRRA#       |                    | _ Master   | #                                 |
| Address:                                 |              | City:        |                    | _ State: _ | Zip:                              |
| Phone:Email:                             |              |              | Chapter:           | (i         | nclude District, e.g. AZ-G, CO-A) |
| Ral