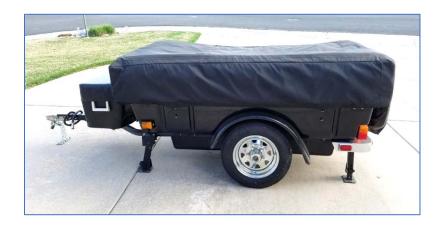

# FOR SALE: 2007 ASPEN CLASSIC CAMPER -- \$3,000/OBO

Full carpet in basement; Gas lifts for bed board; Chrome Rims; Bearing Buddies; Bed Caddy (60" with four pockets); Cooler, 48 qt.; Cooler Cover, 48 qt.; Cooler Rack, adjustable; Light Bar (LED, steel & chrome); Spare Tire, Chrome Rim; Spare Tire Bracket; Spare Tire Cover; Sun-Rain Canopy (includes poles, ropes & stakes); Swivel Coupler; Window Awning Set (both side windows); Den Add-A-Room (includes poles, ropes & stakes).

Compare to new list price of \$6,795.

Contact Mike Ackerman: 303-870-6918 or BIKERMHA@MSN.COM