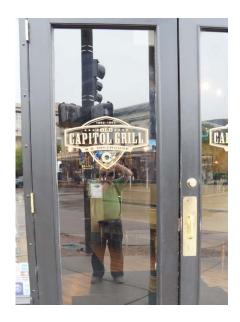

Until next time, do NOT become one of the nine, and continue to ...

**Share the Road - Safely!!!** 

May 22 Dinner Ride By Donald Redline, Photographer

It was a cold and dreary night on May 22<sup>nd</sup>, but nine brave Gold Wingers got together to have dinner hosted by Jim & Linda Hazlett. We gathered at The Old Capitol Grill & Smokehouse in Golden.

The food was great; the conversation was all about all the fun times we have had and about friends that have moved away.

It seems like the same members at every dinner ride. We'd love to have others join us to enjoy the fun we always have.