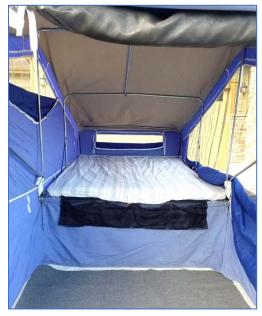

# FOR SALE: 2007 ASPEN CLASSIC CAMPER -- \$3,000/OBO

Full carpet in basement; Gas lifts for bed board; Chrome Rims; Bearing Buddies; Bed Caddy (60" with four pockets); Cooler, 48 qt.; Cooler Cover, 48 qt.; Cooler Rack, adjustable; Light Bar (LED, steel & chrome); Spare Tire, Chrome Rim; Spare Tire Bracket; Spare Tire Cover; Sun-Rain Canopy (includes poles, ropes & stakes); Swivel Coupler; Window Awning Set (both side windows); Den Add-A-Room (includes poles, ropes & stakes).

Compare to new list price of \$6,795.

Contact Mike Ackerman: 303-870-6918 or BIKERMHA@MSN.COM