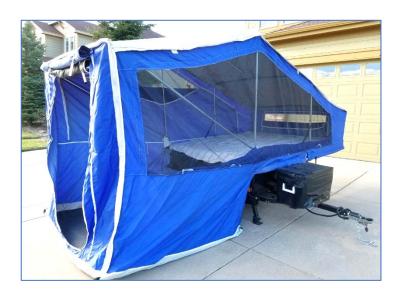

# FOR SALE: 2007 ASPEN CLASSIC CAMPER -- \$3,000/OBO

Full carpet in basement; Gas lifts for bed board; Chrome Rims; Bearing Buddies; Bed Caddy (60" with four pockets); Cooler, 48 qt.; Cooler Cover, 48 qt.; Cooler Rack, adjustable; Light Bar (LED, steel & chrome); Spare Tire, Chrome Rim; Spare Tire Bracket; Spare Tire Cover; Sun-Rain Canopy (includes poles, ropes & stakes); Swivel Coupler; Window Awning Set (both side windows); Den Add-A-Room (includes poles, ropes & stakes).

Compare to new list price of \$6,795.

Contact Mike Ackerman: 303-870-6918 or BIKERMHA@MSN.COM